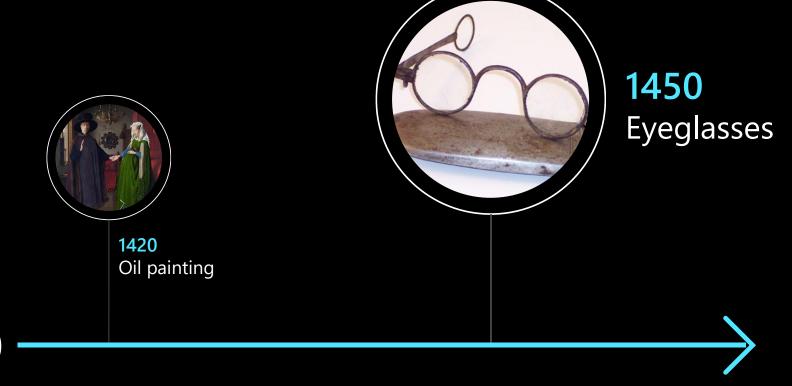

#### Mechanical clock

1283 Mechanical clock

1300 — 1400

1420Oil painting

**1450** Eyeglasses

**1456** Printing press

1477
Ptolemy world
map

**1456** Printing press